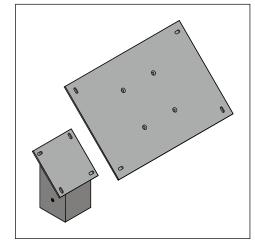

#### > Standard Mount Plate Sizes

✓ 6" x 6"✓ 12" x 18"✓ 12" x 12"✓ 16" x 20"

6" x 6" mount plates welded to post sleeve with 2 part construction for larger plates.