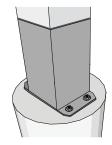

#### > Standard Mount Plate Sizes

✓ 6" x 6"✓ 12" x 18"✓ 12" x 12"✓ 16" x 20"

6" x 6" mount plates welded to post sleeve with 2 part construction for larger plates.

#### > In-Ground or Surface Mount

Surface mount requires separate piece. Customer supplies post

Flush Mount Plate Only

In-Ground Mount

\* Post length is determined by panel height, installation height and burial depth. Panels over 24" h may require longer posts for burial