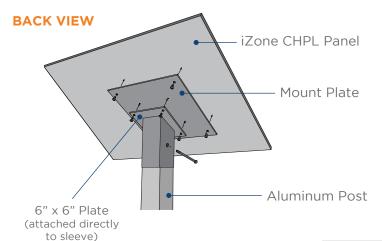

#### > Standard Mount Plate Sizes

✓ 6" x 6"✓ 12" x 18"✓ 12" x 12"✓ 16" x 20"

6" x 6" mount plates welded to post sleeve with 2 part construction for larger plates.

#### > In-Ground or Surface Mount

Surface mount requires separate piece. Customer supplies post

Flush Mount Plate Only

In-Ground Mount

\* Post length is determined by panel height, installation height and burial depth. Panels over 24" h may require longer posts for burial