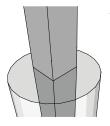

#### > In-Ground or Surface Mount

Surface mount requires separate piece. Customer supplies post

Flush Mount Plate Only

In-Ground Mount

\* Post length is determined by panel height, installation height and burial depth. Panels over 24" h may require longer posts for burial

### **>** Post Mounting Options

Surface Mount

In-Ground Mount

Project details pertaining to below grade installation depths, ADA requirements, wind loads, or other specifications, should be discussed with your Sales Representative at estimating.