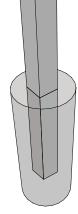

#### > In-Ground or Surface Mount

Surface mount requires separate piece. Customer supplies post

Flush Mount Plate Only

In-Ground Mount

\* Post length is determined by panel height, installation height and burial depth. Panels over 24" h may require longer posts for burial

### **>** Post Mounting Options

Surface Mount

In-Ground Mount

Project details pertaining to below grade installation depths, ADA requirements, wind loads, or other specifications, should be discussed with your Sales Representative at estimating.