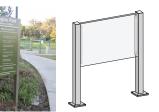

# INSTALLATION **& MOUNTING**

Mounting solutions are available in a number of styles and configurations, all designed to accommodate and enhance your iZone panels.

- ✓ Single Post Mounts
- Double Post Mounts
- Rail and Wall Mounts
- Custom Mounts

#### Flexible Mounting Solutions

Our in-ground and surface mount, rail-mount and wall mount systems are guaranteed to safely secure your project. Our team will work closely with vou to offer the best solution to enhance and bring your design to fruition.