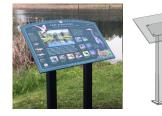

# INSTALLATION **& MOUNTING**

Mounting solutions are available in a number of styles and configurations, all designed to accommodate and enhance your iZone panels.

- ✓ Single Post Mounts
- Double Post Mounts
- Rail and Wall Mounts
- Custom Mounts

#### Flexible Mounting Solutions

Our in-ground and surface mount, rail-mount and wall mount systems are guaranteed to safely secure your project. Our team will work closely with vou to offer the best solution to enhance and bring your design to fruition.