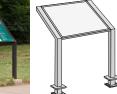

# INSTALLATION **& MOUNTING**

Mounting solutions are available in a number of styles and configurations, all designed to accommodate and enhance your iZone panels.

- ✓ Single Post Mounts
- Double Post Mounts
- Rail and Wall Mounts
- Custom Mounts

Additional options available.

Metal posts and brackets are available in the following finishes:

\* Custom color on request.

#### Flexible Mounting Solutions

Our in-ground and surface mount, rail-mount and wall mount systems are guaranteed to safely secure your project. Our team will work closely with vou to offer the best solution to enhance and bring your design to fruition.