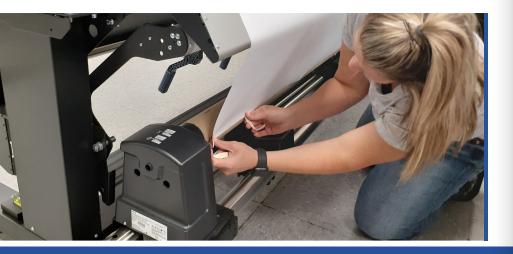

# INSTALLATION **& MOUNTING**

Mounting solutions are available in a number of styles and configurations, all designed to accommodate and enhance your iZone panels.

- ✓ Single Post Mounts
- Double Post Mounts
- Rail and Wall Mounts
- Custom Mounts

#### Flexible Mounting Solutions

Our in-ground and surface mount, rail-mount and wall mount systems are guaranteed to safely secure your project. Our team will work closely with vou to offer the best solution to enhance and bring your design to fruition.