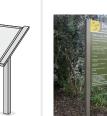

# INSTALLATION **& MOUNTING**

Mounting solutions are available in a number of styles and configurations, all designed to accommodate and enhance your iZone panels.

- ✓ Single Post Mounts
- Double Post Mounts
- Rail and Wall Mounts
- Custom Mounts

Additional options available.

Metal posts and brackets are available in the following finishes:

\* Custom color on request.

#### Flexible Mounting Solutions

Our in-ground and surface mount, rail-mount and wall mount systems are guaranteed to safely secure your project. Our team will work closely with vou to offer the best solution to enhance and bring your design to fruition.