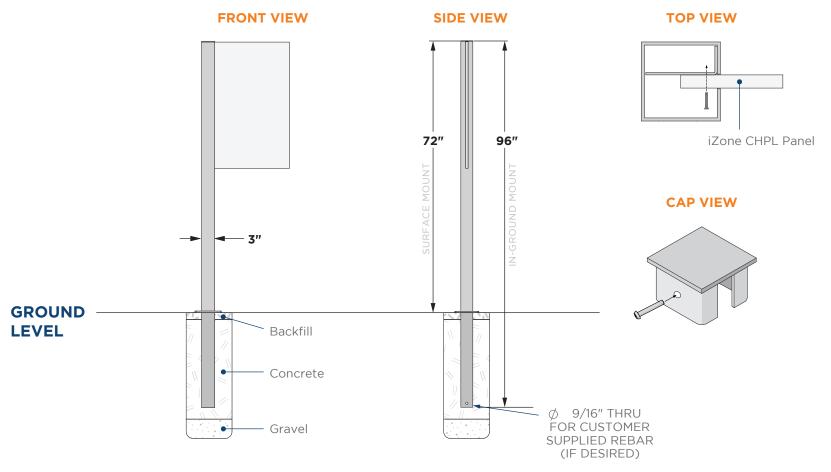

#### In-Ground Mount and Surface Mount All Aluminum Construction

Project details pertaining to below grade installation depths, ADA requirements, wind loads, or other specifications, should be discussed with your Sales Representative at estimating.