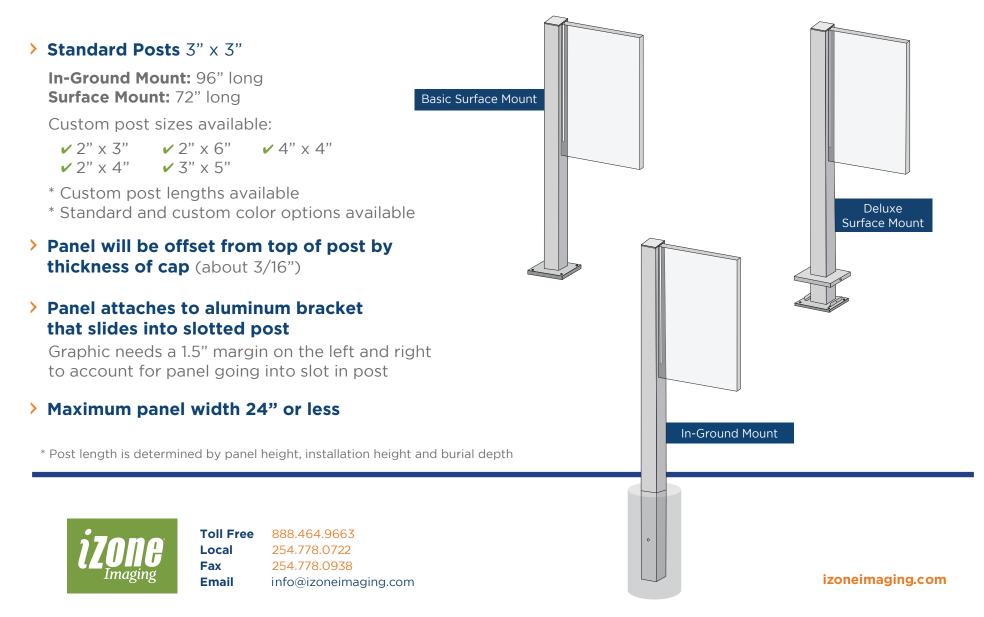

# Single Upright Pedestal - Slotted

# In-Ground Mount and Surface Mount All Aluminum Construction







**In-Ground Mount and Surface Mount All Aluminum Construction** 

### Post Mounting Options



Toll Free 888.464.9663 254.778.0722 Local 254.778.0938 Fax info@izoneimaging.com Email

izoneimaging.com

## Single Upright Pedestal - Slotted

#### In-Ground Mount and Surface Mount All Aluminum Construction



Project details pertaining to below grade installation depths, ADA requirements, wind loads, or other specifications, should be discussed with your Sales Representative at estimating.



 Toll Free
 888.464.9663

 Local
 254.778.0722

 Fax
 254.778.0938

 Email
 info@izoneimaging.com

izoneimaging.com