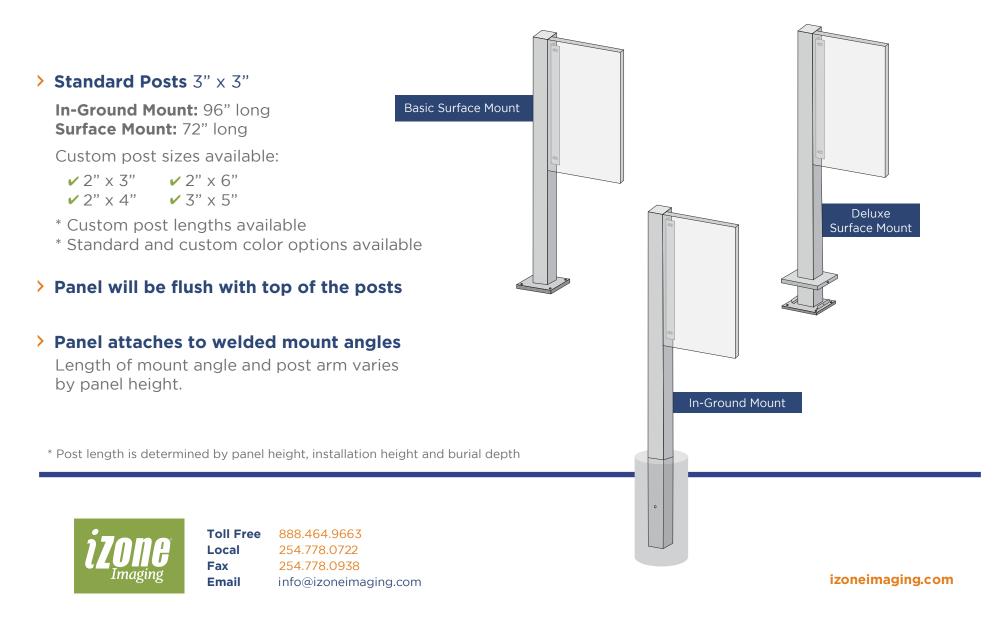

# Single Upright Pedestal - Bracketed

# Single Upright Pedestal - Bracketed

**In-Ground Mount and Surface Mount All Aluminum Construction** 

Toll Free 888.464.9663 Local 254.778.0722 254.778.0938 Fax info@izoneimaging.com Email

izoneimaging.com

## Single Upright Pedestal - Bracketed