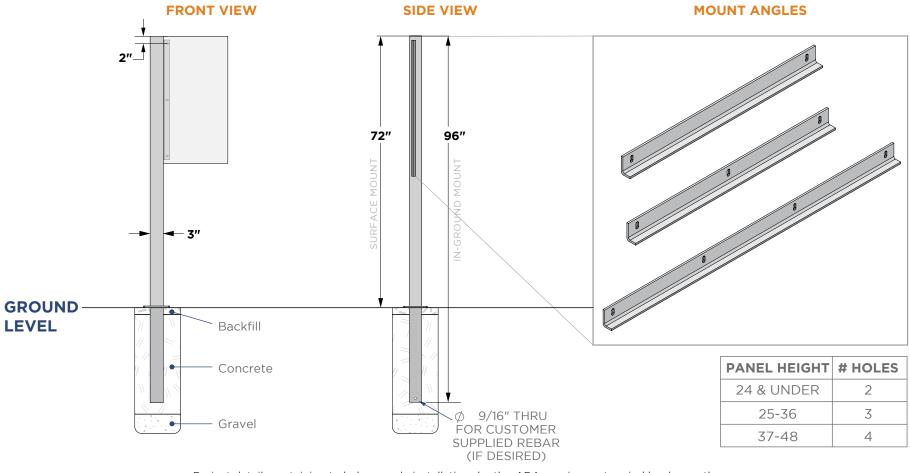

#### In-Ground Mount and Surface Mount All Aluminum Construction

Project details pertaining to below grade installation depths, ADA requirements, wind loads, or other specifications, should be discussed with your Sales Representative at estimating.