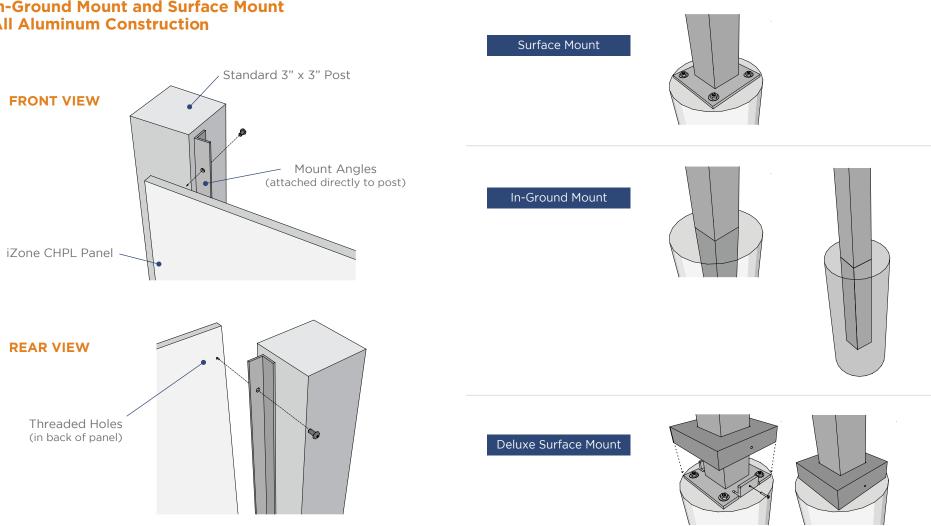

### In-Ground Mount and Surface Mount All Aluminum Construction

Post Mounting Options

#### In-Ground Mount and Surface Mount All Aluminum Construction

Project details pertaining to below grade installation depths, ADA requirements, wind loads, or other specifications, should be discussed with your Sales Representative at estimating.