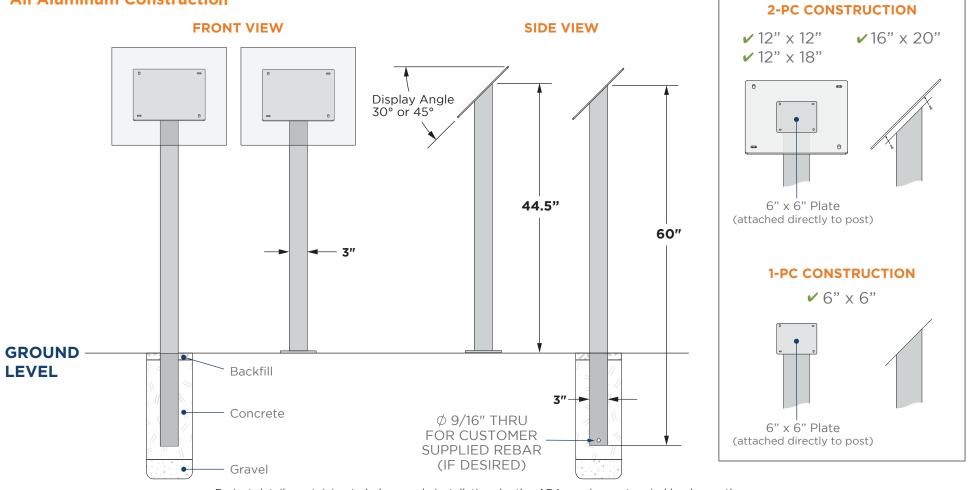

#### In-Ground Mount and Surface Mount All Aluminum Construction

Project details pertaining to below grade installation depths, ADA requirements, wind loads, or other specifications, should be discussed with your Sales Representative at estimating.