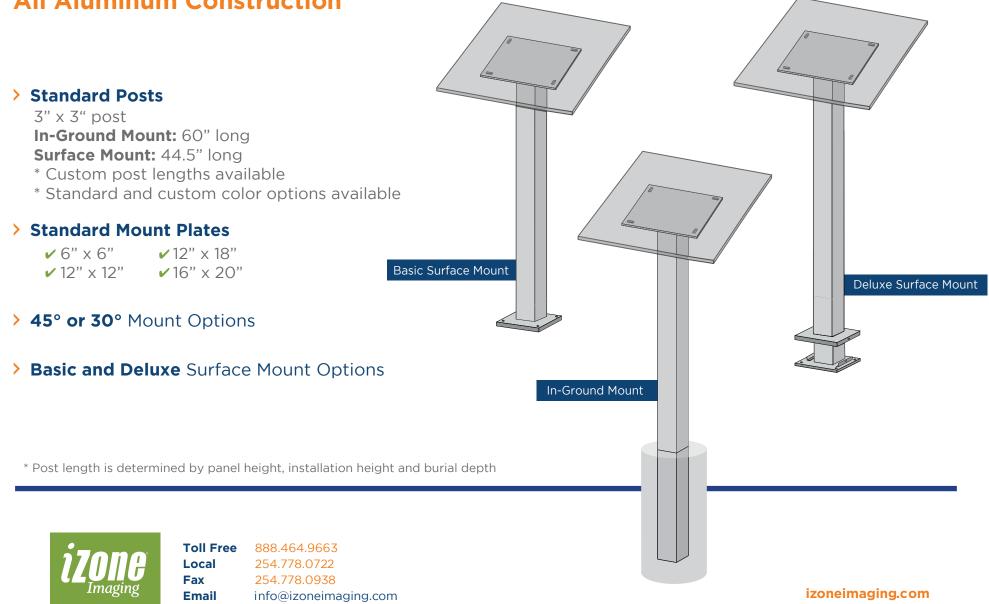

## Single Pedestal

### In-Ground Mount and Surface Mount All Aluminum Construction

### Single Pedestal In-Ground Mount and Surface Mount

All Aluminum Construction

#### In-Ground Mount and Surface Mount All Aluminum Construction

Project details pertaining to below grade installation depths, ADA requirements, wind loads, or other specifications, should be discussed with your Sales Representative at estimating.