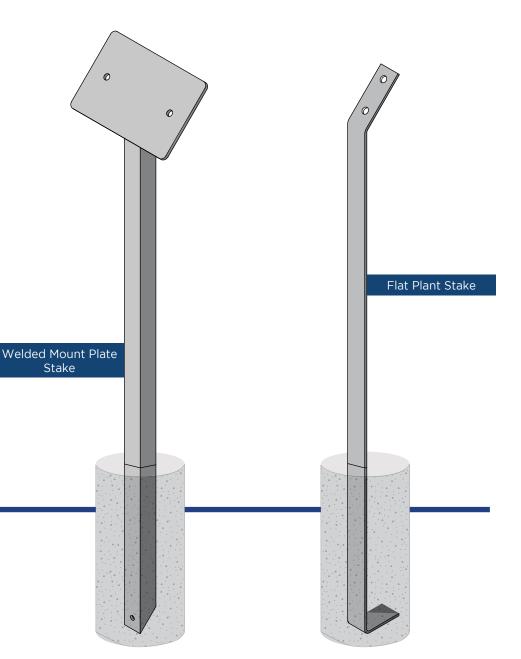

## Plant Stakes

### > 45° Angle Mount

#### > Flat Plant Stake

1" w x 1/8" Aluminum

 Toll Free
 888.464.9663

 Local
 254.778.0722

 Fax
 254.778.0938

 Email
 info@izoneimaging.com