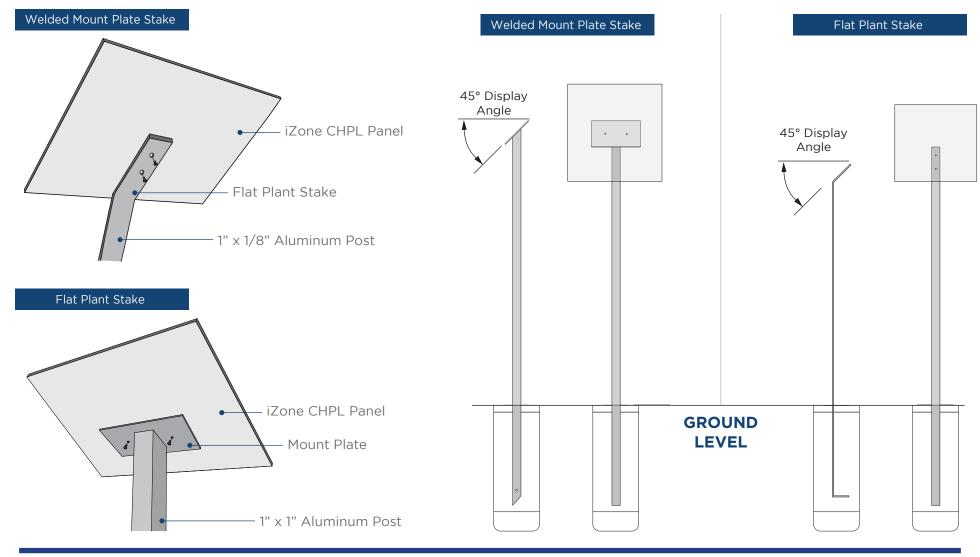

#### > Standard Mount Plate Size

✓ 4" x 6"✓ 2" x 4"✓ 3" x 3"✓ 3" x 5"

#### **In-Ground Mount:**

✓ 12" long✓ 36" long✓ 24" long✓ 48" long

Mount plates welded to 1" x 1" aluminum tube

- \* Custom post lengths available
- \* Standard and custom color options available

### > 45° Angle Mount

#### > Flat Plant Stake

1" w x 1/8" Aluminum

 Toll Free
 888.464.9663

 Local
 254.778.0722

 Fax
 254.778.0938

 Email
 info@izoneimaging.com