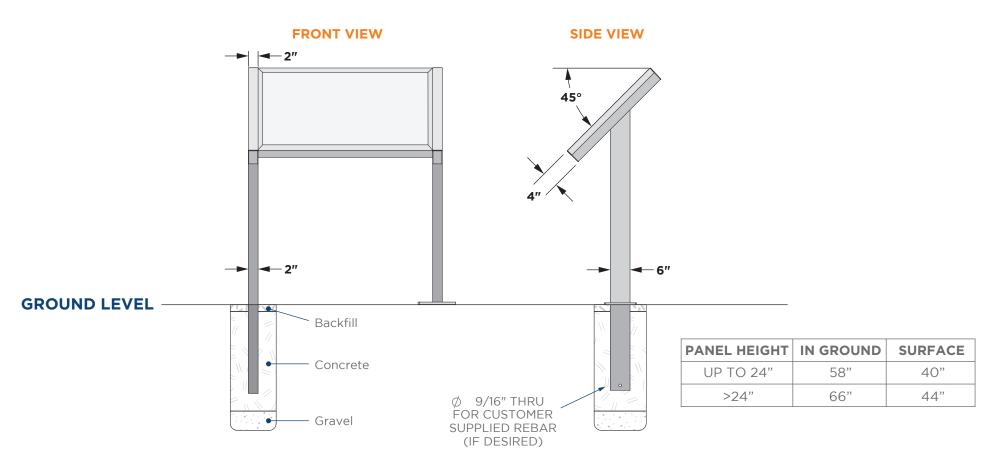

## Traditional Exhibit Base - Framed

In-Ground Mount and Surface Mount All Aluminum Construction

Project details pertaining to below grade installation depths, ADA requirements, wind loads, or other specifications, should be discussed with your Sales Representative at estimating.