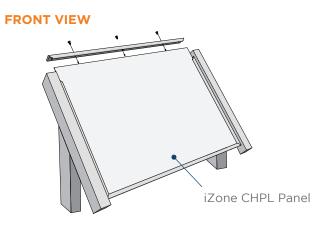

## Traditional Exhibit Base - Framed

In-Ground Mount and Surface Mount All Aluminum Construction

Project details pertaining to below grade installation depths, ADA requirements, wind loads, or other specifications, should be discussed with your Sales Representative at estimating.