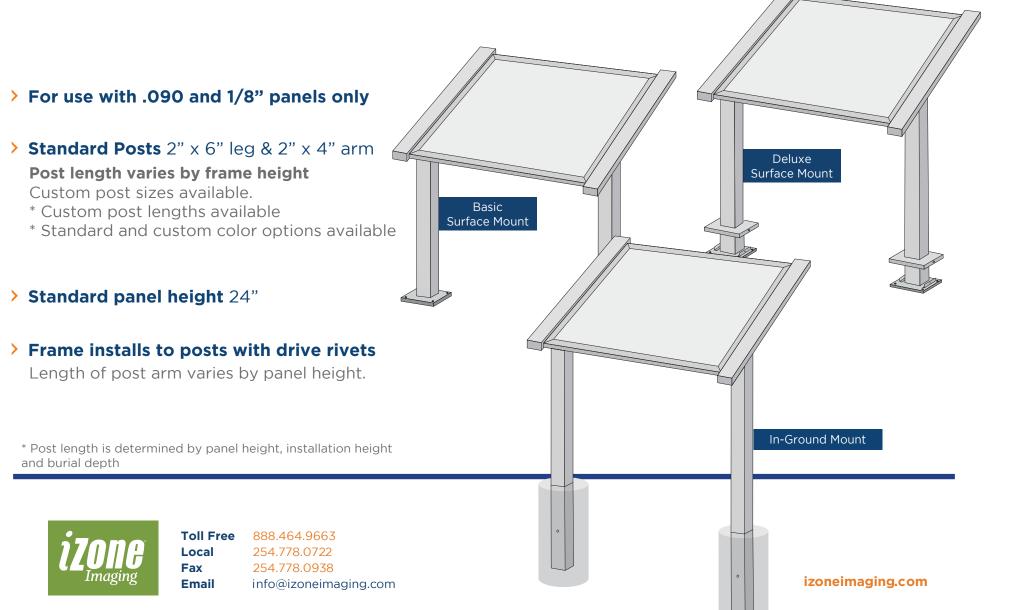

# NPS Style - Traditional Framed Pedestal

### In-Ground Mount and Surface Mount All Aluminum Construction

#### NPS Style - Traditional Framed Pedestal In-Ground Mount and Surface Mount All Aluminum Construction