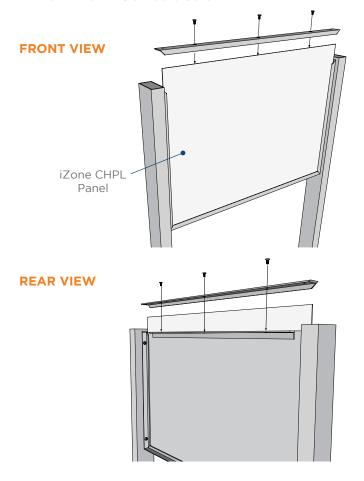

## Double Post Upright Pedestal - Framed

**In-Ground Mount and Surface Mount All Aluminum Construction** 

Project details pertaining to below grade installation depths, ADA requirements, wind loads, or other specifications, should be discussed with your Sales Representative at estimating.