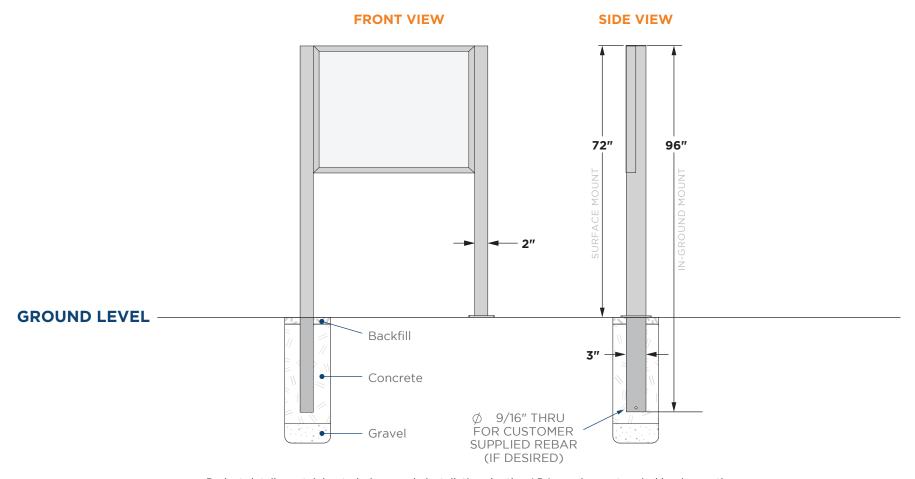

## Double Post Upright Pedestal - Framed

**In-Ground Mount and Surface Mount All Aluminum Construction** 

Project details pertaining to below grade installation depths, ADA requirements, wind loads, or other specifications, should be discussed with your Sales Representative at estimating.