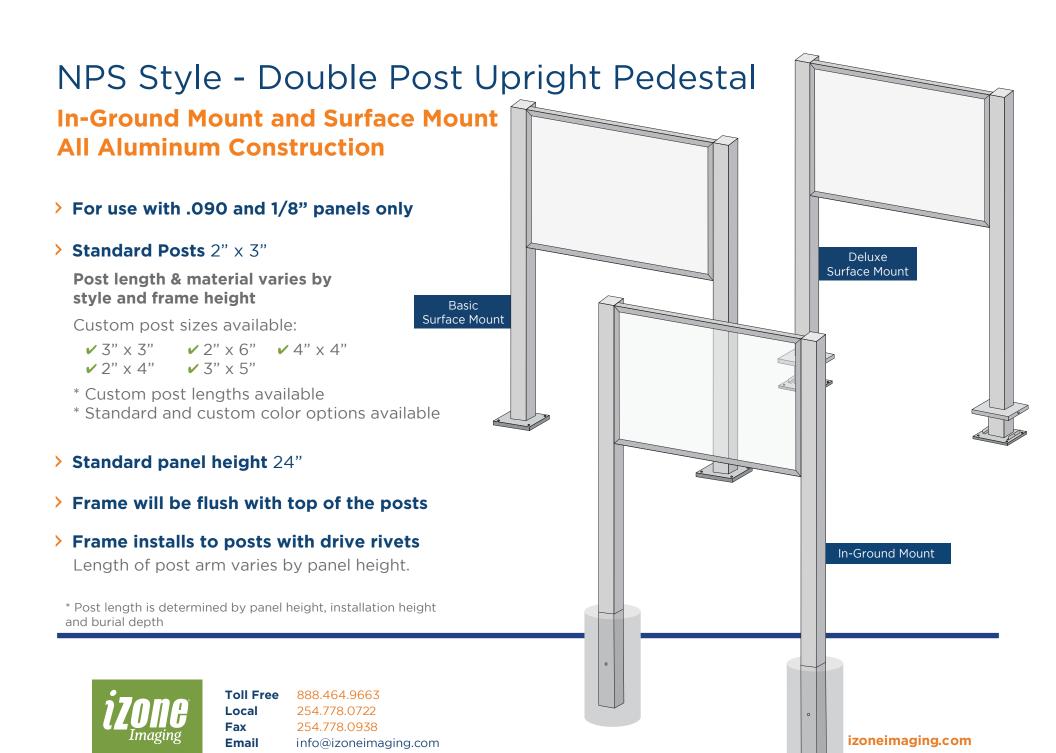

## NPS Style - Double Post Upright Pedestal

**In-Ground Mount and Surface Mount All Aluminum Construction** 